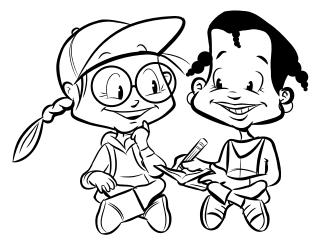

# What a Tangle!

Can you follow the cord to see which one is connected to Gen's microphone? Put an X in the button to turn it on.

1=● 5=★ 10= ම

 A
 B
 C
 D
 E
 F
 G
 H
 I
 J
 K
 L
 M
 N
 O
 P
 Q
 R
 S
 T
 U
 V
 W
 X
 Y
 Z