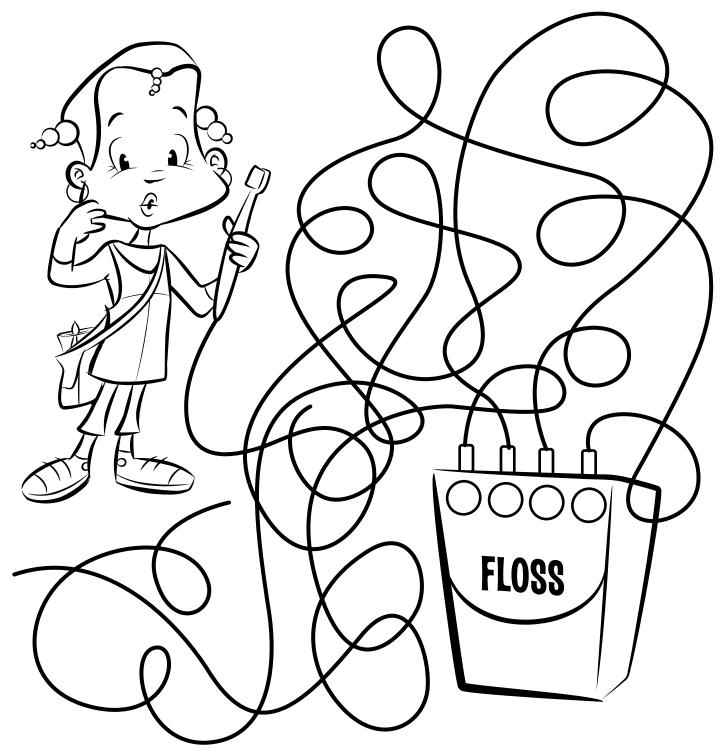

# What a Tangle!

Can you follow the cord to see which one is connected to Gen's microphone? Put an X in the button to turn it on.

1=● 5=★ 10= ම

 A
 B
 C
 D
 E
 F
 G
 H
 I
 J
 K
 L
 M
 N
 O
 P
 Q
 R
 S
 T
 U
 V
 W
 X
 Y
 Z

 1
 2
 3
 4
 5
 6
 7
 8
 9
 10
 11
 12
 13
 14
 15
 16
 17
 18
 19
 20
 21
 22
 23
 24
 25
 26

| ∂★ | •••          | 0•       | )<br>ا  | 0<br>7    | )<br>•<br>• | )<br>••• |
|----|--------------|----------|---------|-----------|-------------|----------|
|    |              |          |         |           |             |          |
| •• | © @ @<br>★ ● | ©©<br>★● | @<br>•• | *•<br>••• | <b>⊚</b> ●  | *        |
|    |              |          |         |           |             |          |
|    | ©★• (        | € ●      |         | <b>●</b>  | *           |          |
|    |              |          |         |           |             |          |