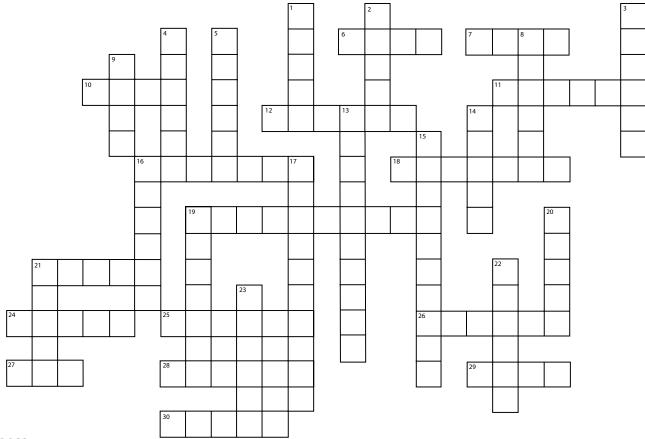

## Gen and Flossy are putting their heads together to solve this crossword puzzle.

### ACROSS

- **6** Your first teeth.
- 7 They hold your teeth in place.
- 10 Smile.
- 11 If not removed, can lead to cavities.
- **12** The hard outer layer of a tooth.
- 16 What your dentist applies to protect teeth from decay.
- **18** Visit your \_\_\_\_\_ regularly.
- **19** Sing into this to make your voice louder.
- **21** Brush your teeth at least \_\_\_\_\_ a day.
- **24** Pictures of your teeth.
- 25 A dentist uses this to help see all your teeth.
- 26 The words of a song.
- 27 Use only a \_\_\_\_\_-sized amount of toothpaste when you brush.
- 28 Limit between meal \_\_\_\_\_
- 29 Musical group.
- **30** Clean between your teeth with dental \_\_\_\_\_

### DOWN

- 1 The part of a tooth that you can see is called the \_\_\_\_\_
- 2 Den likes to break-
- **3** Only eat sparingly to keep your smile healthy.
- 4 Don't forget to brush your \_\_\_\_
- **5** A \_\_\_\_\_ hygienist cleans your teeth at the dentist's office.
- **8** \_\_\_\_\_are back teeth used for grinding food.
- **9** Bang on this to keep the beat!
- **13** Wear this to protect your smile while playing sports.
- **14** Drink this instead of soda pop.
- **15** Broccoli and carrots are nutritious

- **16** Den and Gen's last name is \_\_\_\_\_
- **17** Use this to keep teeth clean.
- **19** Buck and Flossy's last name is \_\_\_\_\_
- 20 Flossy and Buck are \_
- **21** Most kids have all their baby teeth by the age of \_\_\_\_\_.
- 22 Six-stringed instrument.
- 23 Den wears \_\_\_\_\_ to straighten his teeth.